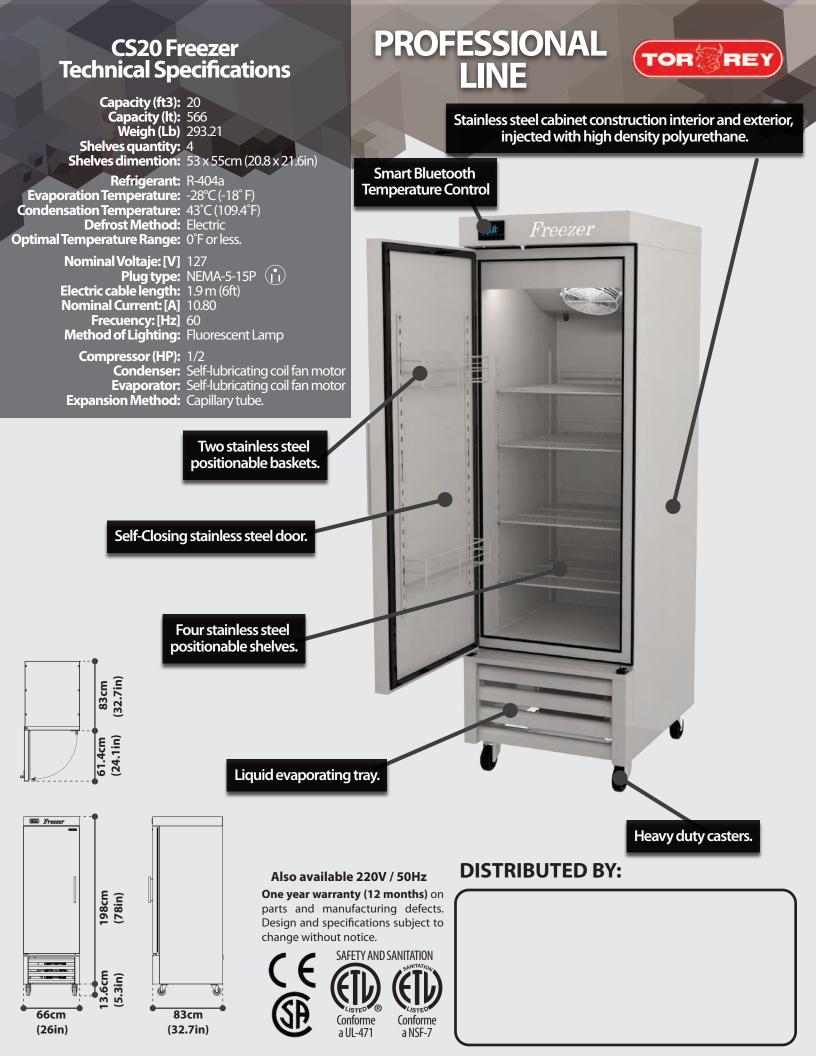

## Stainless Steel Solid Freezer

- Featuring a Smart Bluetooth Temperature Control optimizing and reducing energy consumption.
  - Keep in control all of your freezers at the same time.
  - Get graphic temperature behavior.
  - Easily access operation history and e-mail it.
- Includes 4 shelves and offers 5 levels of stock.
- Includes 2 baskets on the door.
- Stainless Steel Cabinet construction interior and exterior.
- Solid door and cabinet injected with high density polyurethane that isolate the intense heat of your kitchen.
- Liquid evaporating tray
- Heavy duty Casters.

## CS20-UL