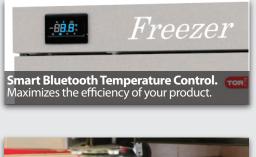

## Stainless Steel Solid Freezer

- Featuring a Smart Bluetooth Temperature Control optimizing and reducing energy consumption.
  - Keep in control all of your freezers at the same time.
  - Get graphic temperature behavior.
  - Easily access operation history and e-mail it.
- Includes 4 shelves and offers 5 levels of stock.
- Includes 2 baskets on the door.
- Stainless Steel Cabinet construction interior and exterior.
- Solid door and cabinet injected with high density polyurethane that isolate the intense heat of your kitchen.
- Liquid evaporating tray
- Heavy duty Casters.