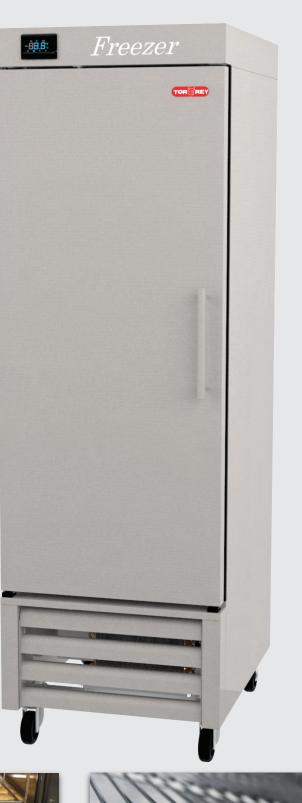

## Stainless Steel Solid Freezer

- Featuring a Smart Bluetooth Temperature Control optimizing and reducing energy consumption.
  - Keep in control all of your freezers at the same time.
  - Get graphic temperature behavior.
  - Easily access operation history and e-mail it.
- Includes 4 shelves and offers 5 levels of stock.
- Includes 2 baskets on the door.
- Stainless Steel Cabinet construction interior and exterior.
- Solid door and cabinet injected with high density polyurethane that isolate the intense heat of your kitchen.
- Liquid evaporating tray
- Heavy duty Casters.

## CS20-UL