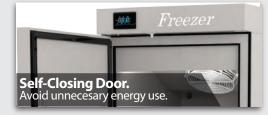

## Stainless Steel Solid Freezer

- Featuring a Smart Bluetooth Temperature Control optimizing and reducing energy consumption.
  - Keep in control all of your freezers at the same time.
  - Get graphic temperature behavior.
  - Easily access operation history and e-mail it.
- Includes 4 shelves and offers 5 levels of stock.
- Includes 2 baskets on the door.
- Stainless Steel Cabinet construction interior and exterior.
- Solid door and cabinet injected with high density polyurethane that isolate the intense heat of your kitchen.
- Liquid evaporating tray
- Heavy duty Casters.